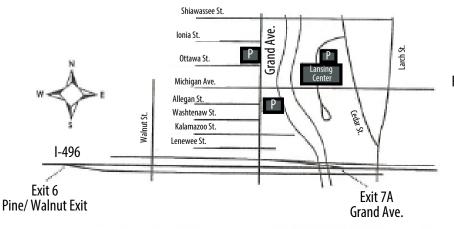

**EXHIBITOR UNLOADING / NO EXHIBITOR PARKING** 

From the West:
East bound 495
Exit Pine/Walnut St.
Left (North) on Grand Ave.
Parking at the corner of
Allegan St./ Grand Ave.
or corner of
Ottawa St. / Grand Ave.
Also below and behind
the Lansing Center

From the East:
West bound 496
Exit 7A
Right (North) on Grand Ave.
Parking at the corner of
Allegan St. /Grand Ave.
or corner of
Ottawa St./ Grand Ave.
Also below and behind
the Lansing Center