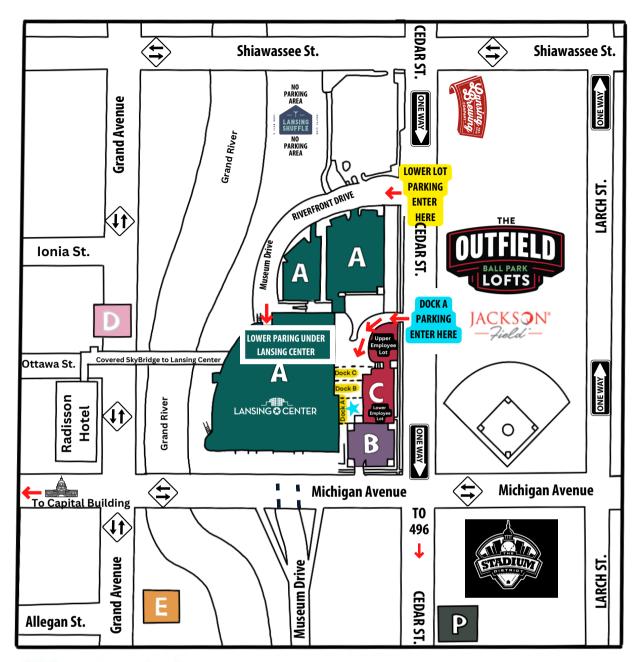

LANSING CENTER PARKING Open 24 Hours (M-Sun) | Event Days \$2/hour with a \$10 daily maximum | Cash & Credit Card Accepted

NORTH GRAND PARKING RAMP Open 24 Hours | Fees Charged: 24 Hour Clock (M-Sun) \$3/hour | \$15 Daily Maximum | Cash & Credit Card Accepted

PERMIT PARKING
Open 24 Hours | Permit Parking Only: 6am-6pm (M-F)
Weekends (S-Sun) & Evening Events \$10 Flat Fee |
Cash & Credit Card Accepted

**SOUTH GRAND PARKING RAMP** Privately Owned & Operated Call 517.708.3800 for more information

**EXHIBITOR UNLOADING / NO EXHIBITOR PARKING** 

From the West:
East bound 495
Exit Pine/Walnut St.
Left (North) on Grand Ave.
Parking at the corner of
Allegan St./ Grand Ave.
or corner of
Ottawa St. / Grand Ave.
Also below and behind
the Lansing Center

From the East:
West bound 496
Exit 7A
Right (North) on Grand Ave.
Parking at the corner of
Allegan St. /Grand Ave.
or corner of
Ottawa St./ Grand Ave.
Also below and behind
the Lansing Center